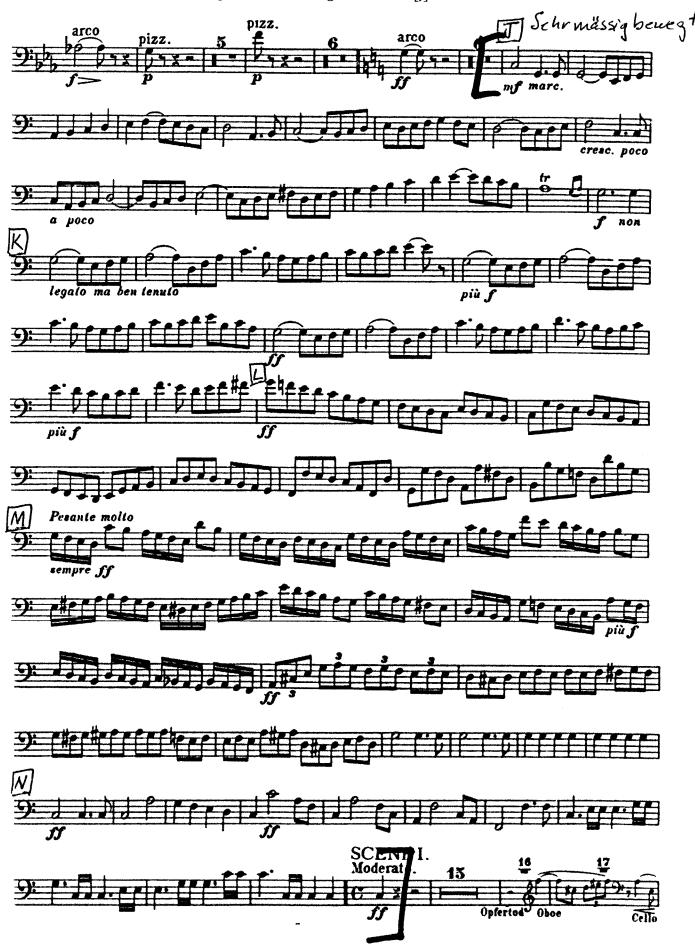

bar of [A]

R. STRAUSS *Salome*: 4 before [216] – 7th bar of [221] (play top line in divisi)

VERDI Otello Act 4: [U] – 7th bar of [X]

WAGNER Die Meistersinger von Nürnberg Overture: [J] - end