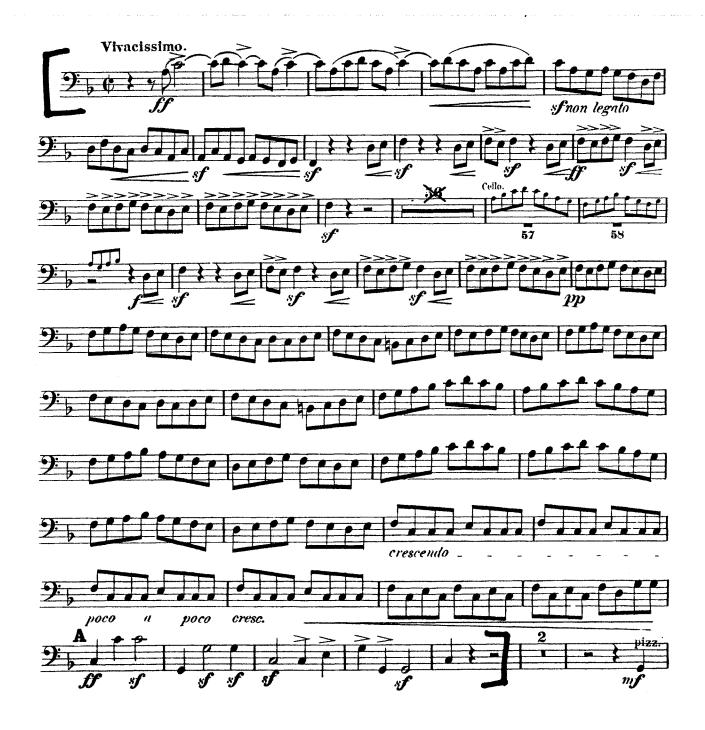

## **ORCHESTRAL EXCERPTS**

MOZART *Le Nozze di Figaro* Overture: mm. 1 – 24

ROSSINI *Il Barbiere di Siviglia* Overture: mm. 225 – 261

SMETANA *Prodaná nevěsta (The Bartered Bride)* Overture: beginning – 5th

bar of [A]

R. STRAUSS *Salome*: 4 before [216] – 7th bar of [221] (play top line in divisi)

VERDI Otello Act 4: [U] – 7th bar of [X]

WAGNER Die Meistersinger von Nürnberg Overture: [J] - end