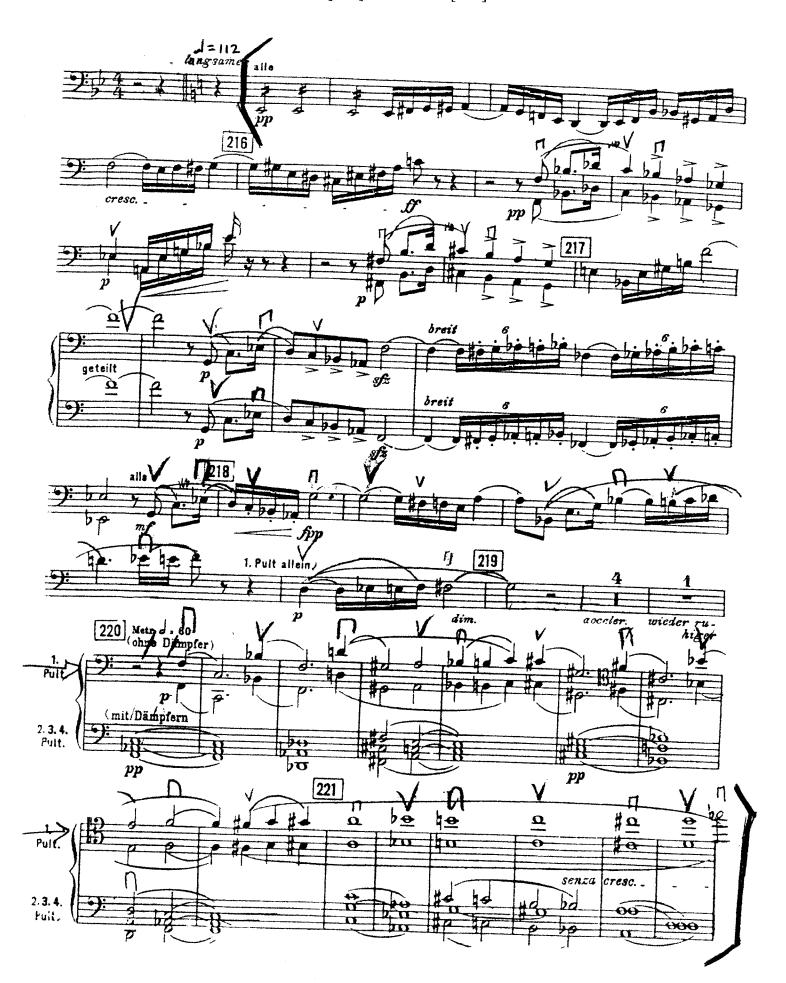

bar of [A]

R. STRAUSS *Salome*: 4 before [216] – 7th bar of [221] (play top line in divisi)

VERDI Otello Act 4: [U] – 7th bar of [X]

WAGNER Die Meistersinger von Nürnberg Overture: [J] - end