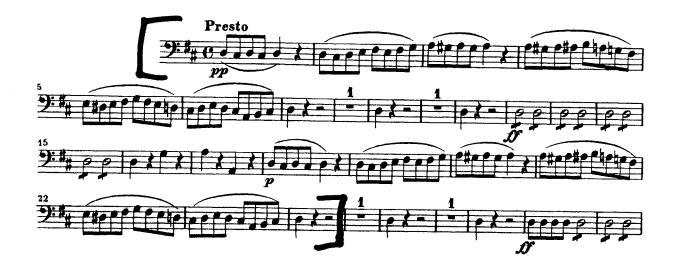

## **ORCHESTRAL EXCERPTS**

MOZART *Le Nozze di Figaro* Overture: mm. 1 – 24

ROSSINI *Il Barbiere di Siviglia* Overture: mm. 225 – 261

SMETANA *Prodaná nevěsta (The Bartered Bride)* Overture: beginning – 5th