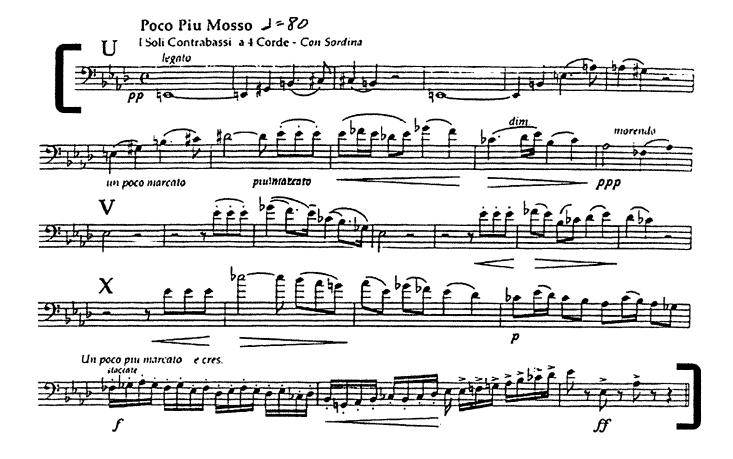

bar of [A]

R. STRAUSS *Salome*: 4 before [216] – 7th bar of [221] (play top line in divisi)

VERDI Otello Act 4: [U] – 7th bar of [X]

WAGNER Die Meistersinger von Nürnberg Overture: [J] - end